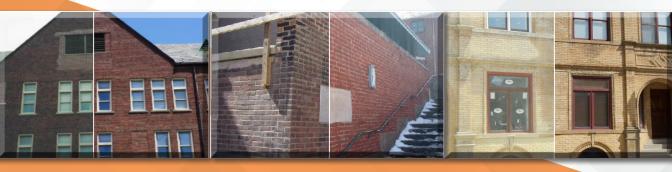

# MASONRY STAINING FOR PROBLEM RESOLUTIONS

Different runs of brick used on the same building can be offcolored eyesores. This doesn't need to ruin your reputation or cause angry customers. We can correct these color issues at the plant or on-site after installation. Next time you have this issue, give us a call for the affordable, time-sensitive and long-lasting solution.

# MASONRY STAINING FOR RESTORATIONS

When preserving a building to it's original beauty, our masonry stain restores brick to its intented color, or we expertly cover up

infill work. Our safe and natural solution will never need to be reapplied or removed, and does not require any additional maintenance or upkeep.