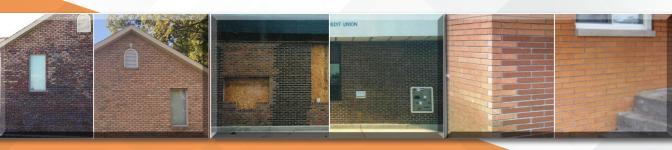

# MASONRY STAINING FOR PROBLEM RESOLUTIONS

Different runs of brick used on the same building can be offcolored eyesores. This doesn't need to ruin your reputation or cause angry customers. We can correct these color issues at the plant or on-site after installation. Next time you have this issue, give us a call for the affordable, time-sensitive and long-lasting solution.

### PROBLEM RESOLUTION

Instead of tearing down off-colored brick runs, give us a call for the more affordable and time-sensitive solution