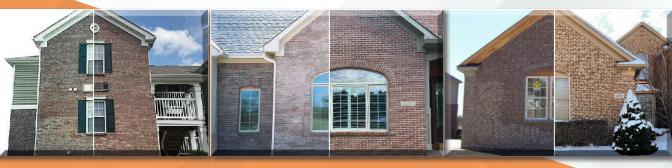

# MASONRY STAINING FOR RESTORATIONS

When preserving a building to it's original beauty, our masonry stain restores brick to its intented color, or we expertly cover up

infill work. Our safe and natural solution will never need to be reapplied or removed, and does not require any additional maintenance or upkeep.