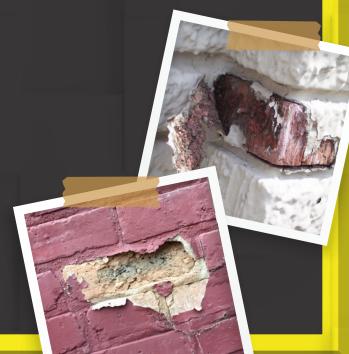

### HOW CAN WE HELP YOU MATCH BRICK?

Repairs and additions don't need to become a nightmare project when the masonry product needed is discontinued. Find a brick with similar size, texture and base color, and leave the rest to the masonry staining experts.

## HOW CAN WE HELP YOU MATCH BRICK?

Repairs and additions don't need to become a nightmare project when the masonry product needed is discontinued. Find a brick with similar size, texture and base color, and leave the rest to the masonry staining experts.