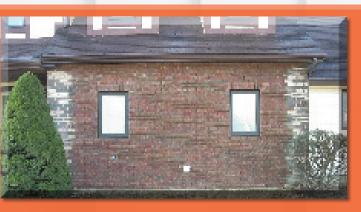

**FREE** 

2008 | BEFORE

2008 | AFTER

2023 | AFTER

#### STAINING NEW BRICK TO MATCH EXISTING

**MAINTENANCE** 

FREE

2008 | BEFORE

2008 | AFTER

2022 | AFTER

## HOW CAN WE HELP YOU MATCH BRICK?

Repairs and additions don't need to become a nightmare project when the masonry product needed is discontinued. Find a brick with similar size, texture and base color, and leave the rest to the masonry staining experts.