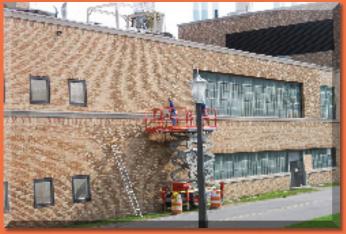

#### STAINING EXISTING BRICK TO MATCH NEW

2008 | BEFORE

2008 | DURING

2022 | AFTER