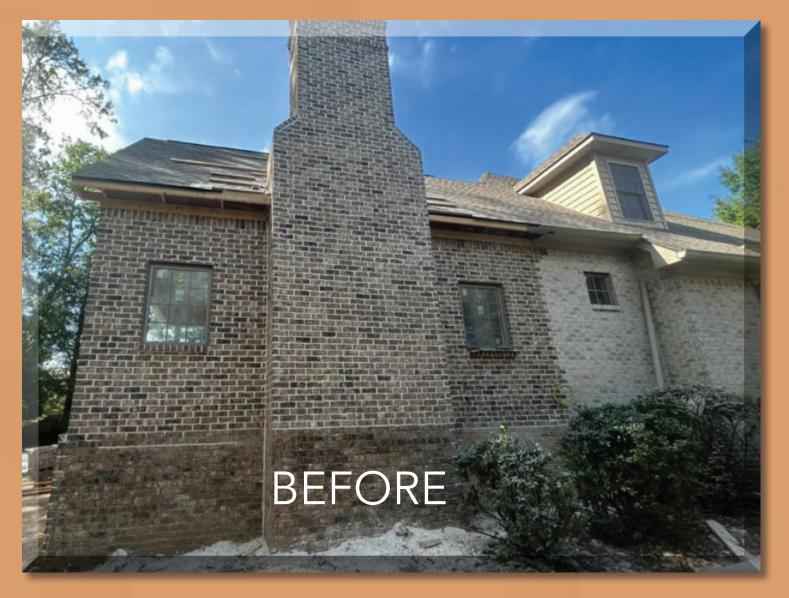

## HOW CAN WE HELP YOU MATCH BRICK?

The Masonry Cosmetics proprietary staining system used by BrixFix changes the color of your masonry naturally by absorbing and chemically bonding to the pore structure. Scientifically speaking, there is now no longer a difference between the stain and the masonry itself. The end result is masonry that still has its original texture and personality, just with a new look. Since each brick is stained one-by-one with custom recipes, we can create your ideal look that will continue to impress for endless years to