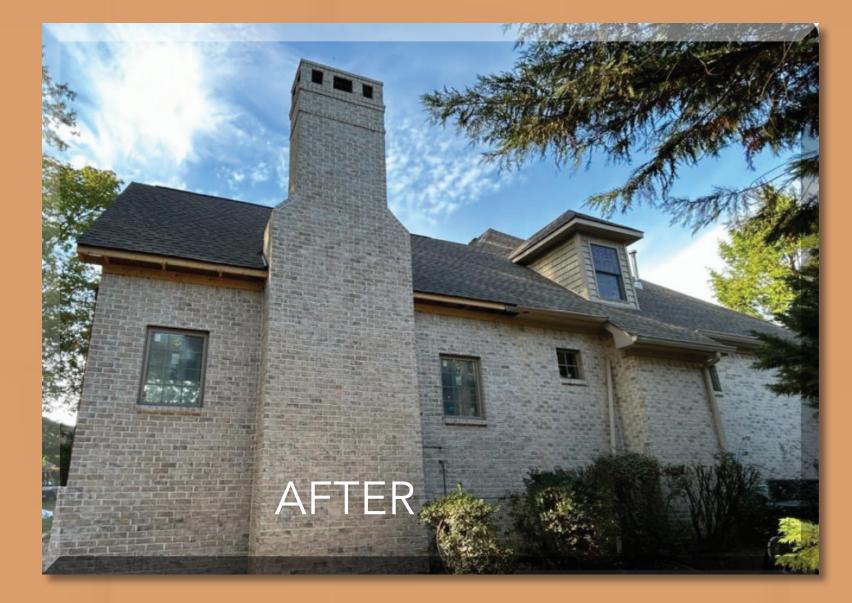

## HOW CAN WE HELP YOU MATCH BRICK?

The Masonry Cosmetics proprietary staining system used by BrixFix changes the color of your masonry naturally by absorbing and chemically bonding to the pore structure. Scientifically speaking, there is now no longer a difference between the stain and the masonry itself. The end result is masonry that still has its original texture and personality, just with a new look. Since each brick is stained one-by-one with custom recipes, we can create your ideal look that will continue to impress for endless years to