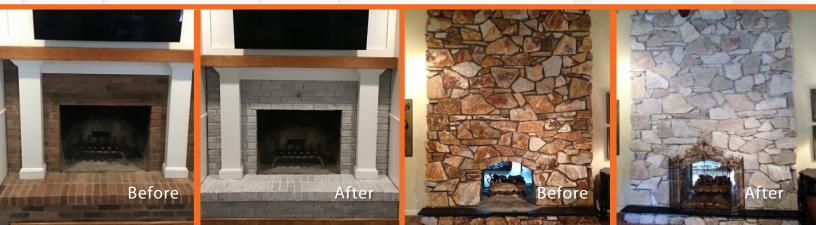

#### STAINING TRANSFORMATIONS

Proprietary staining process with proven success lasting 20+ years in the field with Masonry Cosmetics. BrixFix offers a long-lasting whitewashed look while still having the authentic character and grace of brick, or other masonry. We can achieve a distressed whitewash look with a little or a lot of the background showing through. Keep in mind - the original masonry color, as well as the absorbency of the masonry, will have an effect on the outcome.