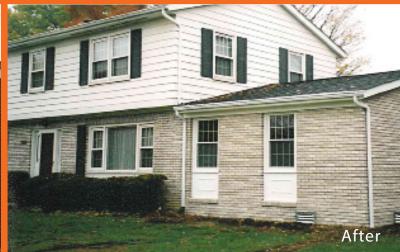

#### STAINING TRANSFORMATIONS

Proprietary staining process with proven success lasting 20+ years in the field with Masonry Cosmetics. BrixFix offers a long-lasting whitewashed look while still having the authentic character and grace of brick, or other masonry. We can achieve a distressed whitewash look with a little or a lot of the background showing through. Keep in mind - the original masonry color, as well as the absorbency of the masonry, will have an effect on the outcome.