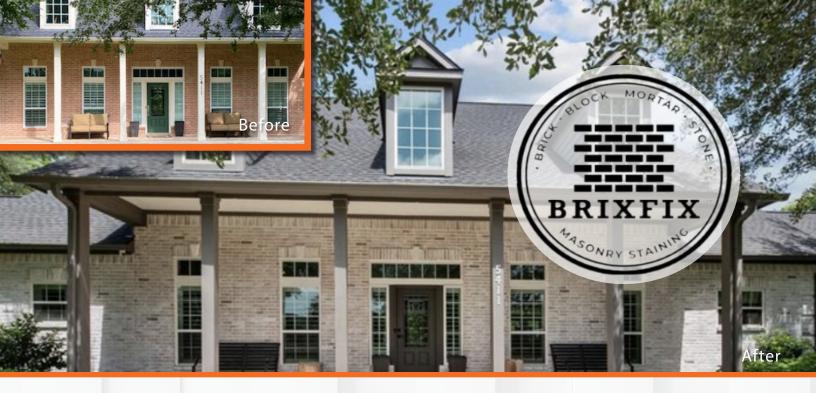

#### STAINING TRANSFORMATIONS

Proprietary staining process with proven success lasting 20+ years in the field with Masonry Cosmetics. BrixFix offers a long-lasting whitewashed look while still having the authentic character and grace of brick, or other masonry. We can achieve a distressed whitewash look with a little or a lot of the background showing through. Keep in mind - the original masonry color, as well as the absorbency of the masonry, will have an effect on the outcome.