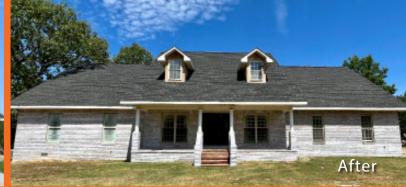

#### STAINING TRANSFORMATIONS

Proprietary staining process with proven success lasting 20+ years in the field with Masonry Cosmetics. BrixFix offers a long-lasting whitewashed look while still having the authentic character and grace of brick, or other masonry. We can achieve a distressed whitewash look with a little or a lot of the background showing through. Keep in mind - the original masonry color, as well as the absorbency of the masonry, will have an effect on the outcome.