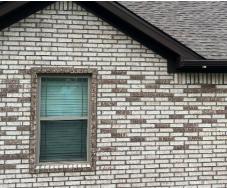

# **PROBLEM RESOLUTION**

Instead of tearing down off-colored brick runs, call us for the more affordable and timesensitive solution

# RESTORATIONS

When restoring a building to its original beauty, choose a proven masonry stain over the costly and lengthy solution of replacing the brick

# **MAKEOVERS**

Does the color of your brick look outdated? Resist the urge to reach for that paint can. Call us instead